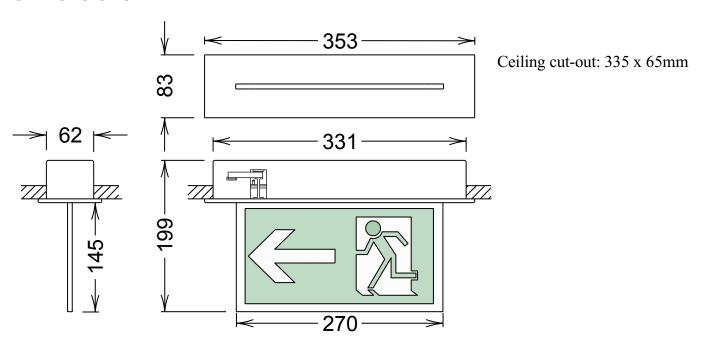

## Dimensions in mm

## TYPE KL10-25 Recessed ceiling mounting Order number: KL10-2503-DE

| Enclosure material     | Anodised aluminium   |
|------------------------|----------------------|
| Enclosure colour       | Aluminium appearance |
| Display-panel          | Special-treated PMMA |
| Viewing distance       | 25 m                 |
| Rated duration         | 3 h                  |
| Lamp                   | 15 x LED             |
| Power consumption (AC) | 7W                   |
| Voltage ranges         | 230V 50Hz            |
| Degree of protection   | IP 40                |
| Insulation class       | I                    |
| Battery                | NiMH 4,8V 600mAh     |
| Dimensions (L x H x D) | 353 x 83 x 199 mm    |
| Weight (approx.)       | 950 gr               |