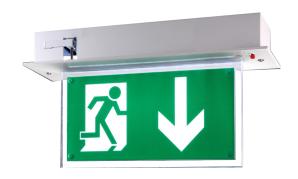

## Self contained emergency luminaire KL10

## TYPE KL10-25 Recessed ceiling mounting Order number: KL10-2503-DE

| Enclosure material     | Anodised aluminium   |
|------------------------|----------------------|
| Enclosure colour       | Aluminium appearance |
| Display-panel          | Special-treated PMMA |
| Viewing distance       | 25 m                 |
| Rated duration         | 3 h                  |
| Lamp                   | 15 x LED             |
| Power consumption (AC) | 7W                   |
| Voltage ranges         | 230V 50Hz            |
| Degree of protection   | IP 40                |
| Insulation class       | I                    |
| Battery                | NiMH 4,8V 600mAh     |
| Dimensions (L x H x D) | 353 x 83 x 199 mm    |
| Weight (approx.)       | 950 gr               |

Single-sided self-contained emergency exit luminaire with complete pluggable set of symbols (left/right/down).

Durability of LEDs > 50.000 h.

Automatic weekly function test and annual duration test.

Test results are displayed by LED indication.