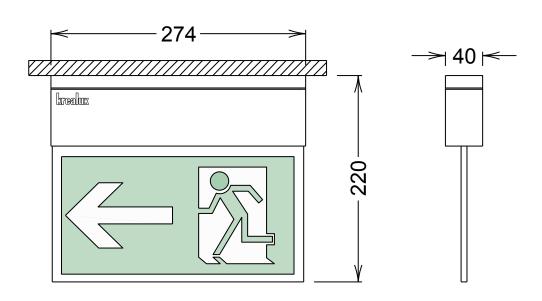

## TYPE KL10-25 ceiling mounting Order number: KL10-2503-DM

| Enclosure material     | Anodised aluminium   |
|------------------------|----------------------|
| Enclosure colour       | Aluminium appearance |
| Display-panel          | Special-treated PMMA |
| Viewing distance       | 25 m                 |
| Rated duration         | 3 h                  |
| Lamp                   | 15 x LED             |
| Power consumption (AC) | 7W                   |
| Voltage ranges         | 230V 50Hz            |
| Degree of protection   | IP 40                |
| Insulation class       | I                    |
| Battery                | NiMH 4,8V 600mAh     |
| Dimensions (L x H x D) | 279 x 40 x 209 mm    |
| Weight (approx.)       | 800 gr               |

## Dimensions in mm