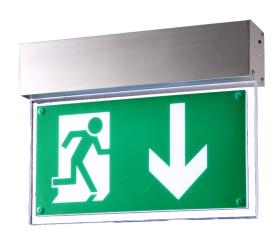

## Self contained emergency luminaire KL10

## TYPE KL10-25 ceiling mounting Order number: KL10-2503-DM

| Enclosure material     | Anodised aluminium   |
|------------------------|----------------------|
| Enclosure colour       | Aluminium appearance |
| Display-panel          | Special-treated PMMA |
| Viewing distance       | 25 m                 |
| Rated duration         | 3 h                  |
| Lamp                   | 15 x LED             |
| Power consumption (AC) | 7W                   |
| Voltage ranges         | 230V 50Hz            |
| Degree of protection   | IP 40                |
| Insulation class       | I                    |
| Battery                | NiMH 4,8V 600mAh     |
| Dimensions (L x H x D) | 279 x 40 x 209 mm    |
| Weight (approx.)       | 800 gr               |

Single/both-sided self-contained emergency exit luminaire with complete pluggable set of symbols (left/right/down).

Durability of LEDs > 50.000 h.

Automatic weekly function test and annual duration test.