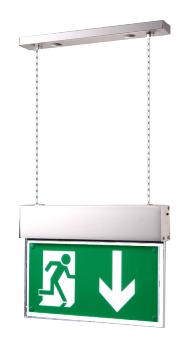

## Self contained emergency luminaire KL10

## TYPE KL10-25 Chain mounting Order number: KL10-2503-KM

| Oraci Hamber, NETO 2505 KW |                      |
|----------------------------|----------------------|
| Enclosure material         | Anodised aluminium   |
| Enclosure colour           | Aluminium appearance |
| Display-panel              | Special-treated PMMA |
| Viewing distance           | 25 m                 |
| Rated duration             | 3 h                  |
| Lamp                       | 15 x LED             |
| Power consumption (AC)     | 7W                   |
| Voltage ranges             | 230V 50Hz            |
| Degree of protection       | IP 40                |
| Insulation class           | I                    |
| Battery                    | NiMH 4,8V 600mAh     |
| Dimensions (L x H x D)     | 274 x 40 x 720 mm    |
| Weight (approx.)           | 950 gr               |

Single/both-sided self-contained emergency exit luminaire with complete pluggable set of symbols (left/right/down).

Durability of LEDs > 50.000 h.

Automatic weekly function test and annual duration test.