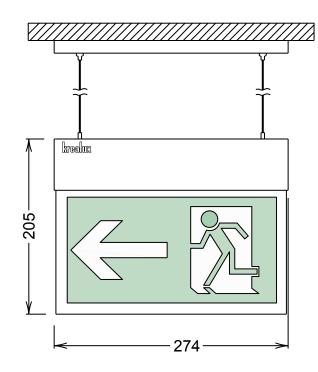

## TYPE KL10-25 Chain mounting Order number: KL10-2503-KM

| Oraci Hamber, NETO 2505 KW |                      |
|----------------------------|----------------------|
| Enclosure material         | Anodised aluminium   |
| Enclosure colour           | Aluminium appearance |
| Display-panel              | Special-treated PMMA |
| Viewing distance           | 25 m                 |
| Rated duration             | 3 h                  |
| Lamp                       | 15 x LED             |
| Power consumption (AC)     | 7W                   |
| Voltage ranges             | 230V 50Hz            |
| Degree of protection       | IP 40                |
| Insulation class           | I                    |
| Battery                    | NiMH 4,8V 600mAh     |
| Dimensions (L x H x D)     | 274 x 40 x 720 mm    |
| Weight (approx.)           | 950 gr               |

## Dimensions in mm