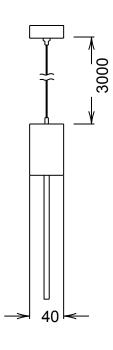

## TYPE KL10-25 Chain mounting Order number: KL10-2503-KM

| Oraci Hamber, NETO 2505 KW |                      |
|----------------------------|----------------------|
| Enclosure material         | Anodised aluminium   |
| Enclosure colour           | Aluminium appearance |
| Display-panel              | Special-treated PMMA |
| Viewing distance           | 25 m                 |
| Rated duration             | 3 h                  |
| Lamp                       | 15 x LED             |
| Power consumption (AC)     | 7W                   |
| Voltage ranges             | 230V 50Hz            |
| Degree of protection       | IP 40                |
| Insulation class           | I                    |
| Battery                    | NiMH 4,8V 600mAh     |
| Dimensions (L x H x D)     | 274 x 40 x 720 mm    |
| Weight (approx.)           | 950 gr               |

## Dimensions in mm