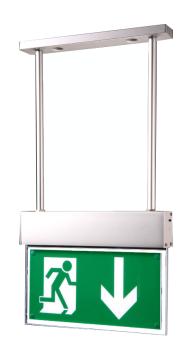

## Self contained emergency luminaire KL10

## TYPE KL10-25 Pendulum mounting Order number: KL10-2503-PM

| Enclosure material     | Anodised aluminium   |
|------------------------|----------------------|
| Enclosure colour       | Aluminium appearance |
| Display-panel          | Special-treated PMMA |
| Viewing distance       | 25 m                 |
| Rated duration         | 3 h                  |
| Lamp                   | 15 x LED             |
| Power consumption (AC) | 7W                   |
| Voltage ranges         | 230V 50Hz            |
| Degree of protection   | IP 40                |
| Insulation class       | I                    |
| Battery                | NiMH 4,8V 600mAh     |
| Dimensions (L x H x D) | 274 x 40 x 520 mm    |
| Weight (approx.)       | 950 gr               |
|                        |                      |

Single/both-sided self-contained emergency exit luminaire with complete pluggable set of symbols (left/right/down).

Durability of LEDs > 50.000 h.

Automatic weekly function test and annual duration test.