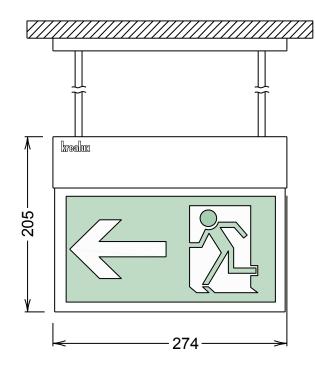

## TYPE KL10-25 Pendulum mounting Order number: KL10-2503-PM

| Enclosure material     | Anodised aluminium   |
|------------------------|----------------------|
| Enclosure colour       | Aluminium appearance |
| Display-panel          | Special-treated PMMA |
| Viewing distance       | 25 m                 |
| Rated duration         | 3 h                  |
| Lamp                   | 15 x LED             |
| Power consumption (AC) | 7W                   |
| Voltage ranges         | 230V 50Hz            |
| Degree of protection   | IP 40                |
| Insulation class       | I                    |
| Battery                | NiMH 4,8V 600mAh     |
| Dimensions (L x H x D) | 274 x 40 x 520 mm    |
| Weight (approx.)       | 950 gr               |
|                        |                      |

## Dimensions in mm