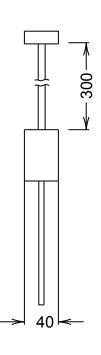

## TYPE KL10-25 Pendulum mounting Order number: KL10-2503-PM

| Enclosure material     | Anodised aluminium   |
|------------------------|----------------------|
| Enclosure colour       | Aluminium appearance |
| Display-panel          | Special-treated PMMA |
| Viewing distance       | 25 m                 |
| Rated duration         | 3 h                  |
| Lamp                   | 15 x LED             |
| Power consumption (AC) | 7W                   |
| Voltage ranges         | 230V 50Hz            |
| Degree of protection   | IP 40                |
| Insulation class       | I                    |
| Battery                | NiMH 4,8V 600mAh     |
| Dimensions (L x H x D) | 274 x 40 x 520 mm    |
| Weight (approx.)       | 950 gr               |
|                        |                      |

## Dimensions in mm