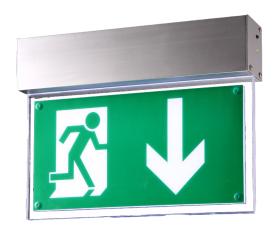

## Self contained emergency luminaire KL10

## TYPE KL10-25 Wall-mounted Order number: KL10-2503-WM

| Oraci Hamber, NETO 2505 WW |                        |                      |
|----------------------------|------------------------|----------------------|
|                            | Enclosure material     | Anodised aluminium   |
|                            | Enclosure colour       | Aluminium appearance |
|                            | Display-panel          | Special-treated PMMA |
|                            | Viewing distance       | 25 m                 |
|                            | Rated duration         | 3 h                  |
|                            | Lamp                   | 15 x LED             |
|                            | Power consumption (AC) | 7W                   |
|                            | Voltage ranges         | 230V 50Hz            |
|                            | Degree of protection   | IP 40                |
|                            | Insulation class       | I                    |
|                            | Battery                | NiMH 4,8V 600mAh     |
|                            | Dimensions (L x H x D) | 274 x 44 x 205 mm    |
|                            | Weight (approx.)       | 750 gr               |
|                            |                        |                      |

Single-sided self-contained emergency exit luminaire with complete pluggable set of symbols (left/right/down).

Durability of LEDs > 50.000 h.

Automatic weekly function test and annual duration test.

Test results are displayed by LED indication.