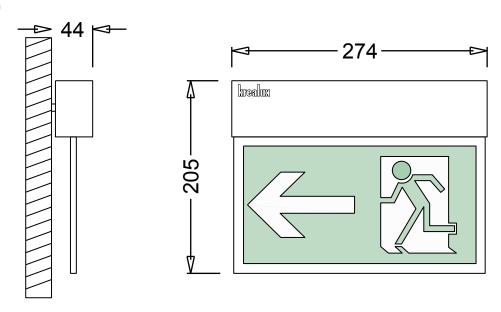

## TYPE KL10-25 Wall-mounted Order number: KL10-2503-WM

| Oraci Hamber, NETO 2505 WW |                        |                      |
|----------------------------|------------------------|----------------------|
|                            | Enclosure material     | Anodised aluminium   |
|                            | Enclosure colour       | Aluminium appearance |
|                            | Display-panel          | Special-treated PMMA |
|                            | Viewing distance       | 25 m                 |
|                            | Rated duration         | 3 h                  |
|                            | Lamp                   | 15 x LED             |
|                            | Power consumption (AC) | 7W                   |
|                            | Voltage ranges         | 230V 50Hz            |
|                            | Degree of protection   | IP 40                |
|                            | Insulation class       | I                    |
|                            | Battery                | NiMH 4,8V 600mAh     |
|                            | Dimensions (L x H x D) | 274 x 44 x 205 mm    |
|                            | Weight (approx.)       | 750 gr               |
|                            |                        |                      |

## Dimensions in mm